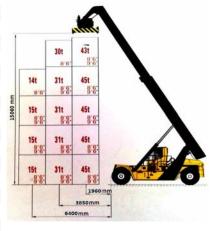

## **SPECIFICATIONS**

| EXCLUSIVELY |      | DEALED |
|-------------|------|--------|
| EXCLUSIVELY | run. | DEALER |

| GENERAL                          |          |                                     |                            |  |
|----------------------------------|----------|-------------------------------------|----------------------------|--|
| Model                            |          |                                     | CLG2450H                   |  |
| Power type                       |          |                                     | Diesel                     |  |
| Rated capacity                   |          | 99,210 lb (45,000) kg               |                            |  |
| Service Weight                   |          | 164,244 lb (74,500) kg              |                            |  |
| CAPACITY                         |          |                                     |                            |  |
| Extend Distance /                | Row 1    | 77.3 / 45 (8' 6" / 9' 6" 4 la       | yer), 43 (5 layer)         |  |
| Max.Capacity (in/t)              | Row 2    | 150.1 / 32 (8' 6" / 9' 6" 4 layer), | 30 (8' 6" 5 layer)         |  |
|                                  | Row 3    | 248.6 / 16 (8' 6" / 9" 6" 3 layer)  | , 14 (8' 6" 4 layer)       |  |
| DIMENSIONS                       |          |                                     |                            |  |
| Max. Lifting Height              |          |                                     | 49 ft 5 in                 |  |
| Max. Elevation Angle of Lazy Arm | Α        |                                     | 59 deg                     |  |
| Overall Length                   | В        |                                     | 38ft 3 in                  |  |
| Overall Width                    | C (at re | tracted spreader/ front wheels)     | 238 in / 164 in            |  |
| Overall Height                   |          |                                     | 188 in                     |  |
| Wheelbase                        | F        |                                     | 256 in                     |  |
| Tread Width (front / rear)       | D/E      |                                     | 119 in / 111 in            |  |
| Turning Radius                   |          |                                     | 334.6 in                   |  |
| Ground Clearance                 | G        |                                     | 13.8 in                    |  |
| PERFORMANCE                      |          |                                     |                            |  |
| Travel Speed (unloaded/loaded)   |          | 1                                   | 6.8mph / 14.2mph           |  |
| Max. Gradeability / Max. Drawbar | Pull     |                                     | 39.5% / 328 kN             |  |
| SYSTEM                           |          |                                     | Cummins                    |  |
| Engine Manufacturer Model        |          |                                     | X12                        |  |
| Type                             |          |                                     |                            |  |
| Displacement                     |          |                                     | Electronic injection       |  |
| Rated Power                      |          |                                     | 11 Liter<br>355hp/2,000rpm |  |
| Max. Torque                      |          |                                     | 1,373 ft lb/1,400          |  |
| Transmission Manufacturer        |          |                                     |                            |  |
| Transmission Manuacturer         |          |                                     | ZF                         |  |
| Transmission Model               |          |                                     | 5WG261                     |  |
| Туре                             |          | Hyd                                 | raulic transmission        |  |
| Control Type                     |          |                                     | Powershift                 |  |
| Gears (Front/Rear)               |          |                                     | 5/3                        |  |
|                                  |          |                                     |                            |  |
|                                  |          |                                     |                            |  |