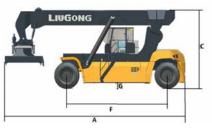

## **SPECIFICATIONS**

| EXCLUSIVELY |      | DEALED |
|-------------|------|--------|
| EXCLUSIVELY | run. | DEALER |

| GENERAL                          |          |                                     |                            |  |
|----------------------------------|----------|-------------------------------------|----------------------------|--|
| Model                            |          |                                     | CLG2450H                   |  |
| Power type                       |          |                                     | Diesel                     |  |
| Rated capacity                   |          | 99,210 lb (45,000) kg               |                            |  |
| Service Weight                   |          | 164,244 lb (74,500) kg              |                            |  |
| CAPACITY                         |          |                                     |                            |  |
| Extend Distance /                | Row 1    | 77.3 / 45 (8' 6" / 9' 6" 4 la       | yer), 43 (5 layer)         |  |
| Max.Capacity (in/t)              | Row 2    | 150.1 / 32 (8' 6" / 9' 6" 4 layer), | 30 (8' 6" 5 layer)         |  |
|                                  | Row 3    | 248.6 / 16 (8' 6" / 9" 6" 3 layer)  | , 14 (8' 6" 4 layer)       |  |
| DIMENSIONS                       |          |                                     |                            |  |
| Max. Lifting Height              |          |                                     | 49 ft 5 in                 |  |
| Max. Elevation Angle of Lazy Arm | Α        |                                     | 59 deg                     |  |
| Overall Length                   | В        |                                     | 38ft 3 in                  |  |
| Overall Width                    | C (at re | tracted spreader/ front wheels)     | 238 in / 164 in            |  |
| Overall Height                   |          |                                     | 188 in                     |  |
| Wheelbase                        | F        |                                     | 256 in                     |  |
| Tread Width (front / rear)       | D/E      |                                     | 119 in / 111 in            |  |
| Turning Radius                   |          |                                     | 334.6 in                   |  |
| Ground Clearance                 | G        |                                     | 13.8 in                    |  |
| PERFORMANCE                      |          |                                     |                            |  |
| Travel Speed (unloaded/loaded)   |          | 1                                   | 6.8mph / 14.2mph           |  |
| Max. Gradeability / Max. Drawbar | Pull     |                                     | 39.5% / 328 kN             |  |
| SYSTEM                           |          |                                     | Cummins                    |  |
| Engine Manufacturer Model        |          |                                     | X12                        |  |
| Type                             |          |                                     |                            |  |
| Displacement                     |          |                                     | Electronic injection       |  |
| Rated Power                      |          |                                     | 11 Liter<br>355hp/2,000rpm |  |
| Max. Torque                      |          |                                     | 1,373 ft lb/1,400          |  |
| Transmission Manufacturer        |          |                                     |                            |  |
| Transmission Manuacturer         |          |                                     | ZF                         |  |
| Transmission Model               |          |                                     | 5WG261                     |  |
| Туре                             |          | Hyd                                 | raulic transmission        |  |
| Control Type                     |          |                                     | Powershift                 |  |
| Gears (Front/Rear)               |          |                                     | 5/3                        |  |
|                                  |          |                                     |                            |  |
|                                  |          |                                     |                            |  |