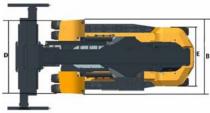

## **SPECIFICATIONS**

| EXCLUSIVELY |      | DEALED |
|-------------|------|--------|
| EXCLUSIVELY | run. | DEALER |

| GENERAL                          |          |                                     |                            |  |
|----------------------------------|----------|-------------------------------------|----------------------------|--|
| Model                            |          |                                     | CLG2450H                   |  |
| Power type                       |          |                                     | Diesel                     |  |
| Rated capacity                   |          | 99,210 lb (45,000) kg               |                            |  |
| Service Weight                   |          | 164,244 lb (74,500) kg              |                            |  |
| CAPACITY                         |          |                                     |                            |  |
| Extend Distance /                | Row 1    | 77.3 / 45 (8' 6" / 9' 6" 4 la       | yer), 43 (5 layer)         |  |
| Max.Capacity (in/t)              | Row 2    | 150.1 / 32 (8' 6" / 9' 6" 4 layer), | 30 (8' 6" 5 layer)         |  |
|                                  | Row 3    | 248.6 / 16 (8' 6" / 9" 6" 3 layer)  | , 14 (8' 6" 4 layer)       |  |
| DIMENSIONS                       |          |                                     |                            |  |
| Max. Lifting Height              |          |                                     | 49 ft 5 in                 |  |
| Max. Elevation Angle of Lazy Arm | Α        |                                     | 59 deg                     |  |
| Overall Length                   | В        |                                     | 38ft 3 in                  |  |
| Overall Width                    | C (at re | tracted spreader/ front wheels)     | 238 in / 164 in            |  |
| Overall Height                   |          |                                     | 188 in                     |  |
| Wheelbase                        | F        |                                     | 256 in                     |  |
| Tread Width (front / rear)       | D/E      |                                     | 119 in / 111 in            |  |
| Turning Radius                   |          |                                     | 334.6 in                   |  |
| Ground Clearance                 | G        |                                     | 13.8 in                    |  |
| PERFORMANCE                      |          |                                     |                            |  |
| Travel Speed (unloaded/loaded)   |          | 1                                   | 6.8mph / 14.2mph           |  |
| Max. Gradeability / Max. Drawbar | Pull     |                                     | 39.5% / 328 kN             |  |
| SYSTEM                           |          |                                     | Cummins                    |  |
| Engine Manufacturer Model        |          |                                     | X12                        |  |
| Type                             |          |                                     |                            |  |
| Displacement                     |          |                                     | Electronic injection       |  |
| Rated Power                      |          |                                     | 11 Liter<br>355hp/2,000rpm |  |
| Max. Torque                      |          |                                     | 1,373 ft lb/1,400          |  |
| Transmission Manufacturer        |          |                                     |                            |  |
| Transmission Manuacturer         |          |                                     | ZF                         |  |
| Transmission Model               |          |                                     | 5WG261                     |  |
| Туре                             |          | Hyd                                 | raulic transmission        |  |
| Control Type                     |          |                                     | Powershift                 |  |
| Gears (Front/Rear)               |          |                                     | 5/3                        |  |
|                                  |          |                                     |                            |  |
|                                  |          |                                     |                            |  |